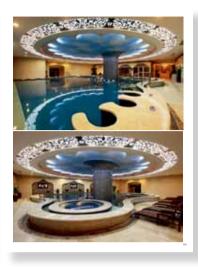

# NEW TOP CLUB

| ISBN              | HARDCOVER |
|-------------------|-----------|
| 978-7-214-07838-4 | 352pages  |
| SIZE              | PRICE     |
| 235 mm*305 mm     | 318RMB    |

会所是高端生活方式的一种体现。《TOP 会所》将辑录世界各大城市独具魅 力的休闲会所设计方案,将全球休闲会所(策划)设计公司、著名设计师和娱乐 投资商的最新休闲会所项目汇编成书。不同地域和文化的设计师在休闲会所上的 最新探索成果将呈现于此,为读者呈现一场最高品质的视觉盛宴。此书的编辑方 式也区别于以往,按服务类型专业的区分细化的介绍几类会所,重点展示了每类 会所的设计风格和设计要求及配套服务。