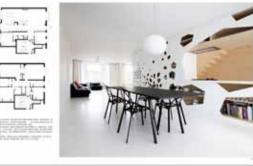

# STYLISH HOME INTERIOR

| ISBN              | HARDCOVER |
|-------------------|-----------|
| 978-988-19707-1-8 | 303pages  |
| SIZE              | PRICE     |
| 246 mm*290 mm     | 298RMB    |
|                   |           |

本书介绍了永康81样板房、长虹峰华样品屋、雅致新古典大宅、海逸豪园、 Mix&Match、愉景湾、巴黎皇宫样品屋、新美式殖民地风格、淡水新横滨、淡水吴 公馆、南京西路黄公馆、御品苑样品屋、龙江路刘公馆、景美蔡公馆、Clean— Cut、单身豪宅生活、世纪馆等室内装修案例。

| 澄璞空间设计       | 科宇设计实业    |
|--------------|-----------|
| 春雨时尚空间设计     | 林文学室内设计   |
| 德坚设计事务所      | 明楼联合设计    |
| 格伦设计         | 邱诚设计      |
| 光合空间设计股份有限公司 | 夏川设计      |
| 建构线设计        | 岩舍国际设计事务所 |
| 京磐设计         | 演拓空间室内设计  |
| 绝享设计工程有限公司   | 异国设计      |