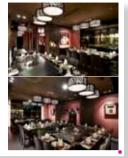

# STYLISH RESTAURANTS

| ISBN              | HARDCOVER |
|-------------------|-----------|
| 978-7-214-07277-1 | 368pages  |
| SIZE              | PRICE     |
| SIZE              | PRICE     |
| 242 mm*280 mm     | 328RMB    |
|                   |           |

本书精选了国外最优秀的设计师的近70个餐厅设计作品,全面展示了各个项目的室内设计手法和材料。设计师独特的设计手法为各个功能空间带来令人神往的空间享受。经典案例的集结出版定能为读者带来奢华的生活享受,也为同行间的相互交流提供良好的平台。