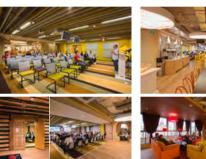

# STYLISH RESTAURANTS

| ISBN              | HARDCOVER |
|-------------------|-----------|
| 978-7-214-07277-1 | 368pages  |
| SIZE              | PRICE     |
| SIZE              | PRICE     |
| 242 mm*280 mm     | 328RMB    |
|                   |           |

本书精选了国外最优秀的设计师的近70个餐厅设计作品,全面展示了各个项目的室内设计手法和材料。设计师独特的设计手法为各个功能空间带来令人神往的空间享受。经典案例的集结出版定能为读者带来奢华的生活享受,也为同行间的相互交流提供良好的平台。

#### COOPERATION PARTNER

| AB Concept                         | Digital Space            |
|------------------------------------|--------------------------|
| Aidlin Darling Design              | Epitaph                  |
| Alexi Robinson Interiors           | Fantastic Design Works   |
| Arcsine Architecture               | Fusion                   |
| Atelier Heiss Architeckten, Vienna | Johannes Torpe Studios   |
| Bluarch Architecture               | Klm-architects           |
| BNKR Arquitectura                  | Koichi Takada Architects |
| Concrete Architectural Associates  | K-Studio                 |
| Creneau International              | LW Design Group          |
| Design Spirits Co.,Ltd.            | Ryntovt Design           |