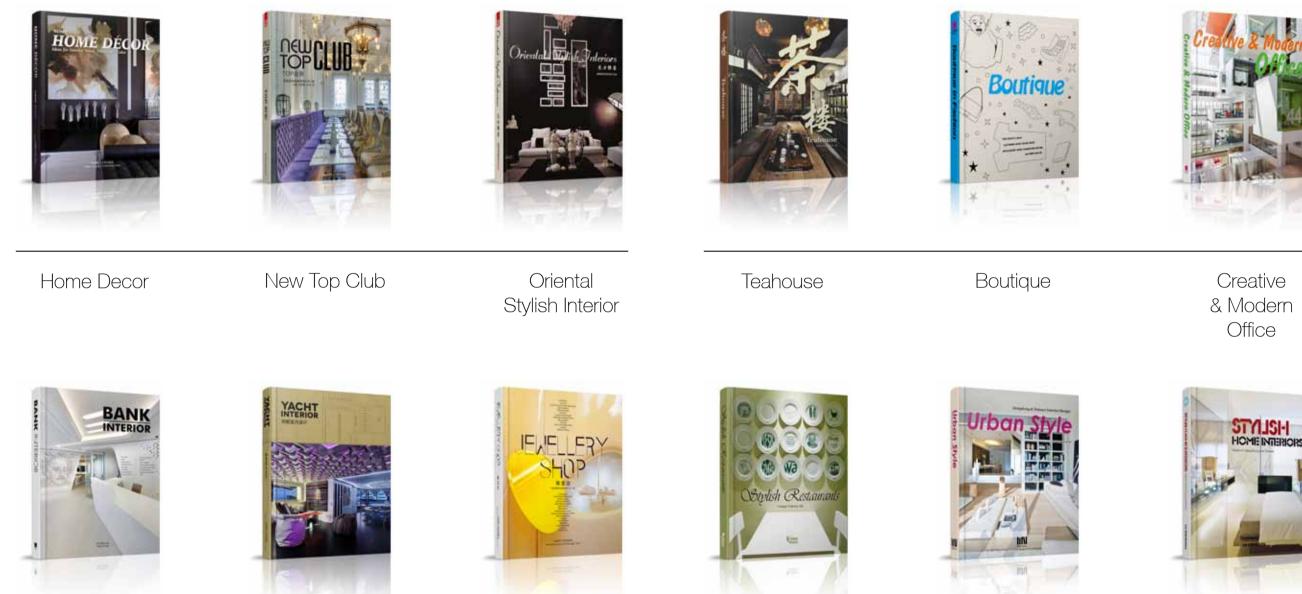

Bank Interior

Yacht Interior

Jewellery Shop

Stylish Restaurants

Urban Style

Stylish Home Interiors

# HOME DECOR

# NEW TOP CLUB

| ISBN              | HARDCOVER |
|-------------------|-----------|
| 978-7-214-07838-4 | 352pages  |
| SIZE              | PRICE     |
| 235 mm*305 mm     | 318RMB    |

会所是高端生活方式的一种体现。《TOP 会所》将辑录世界各大城市独具魅 力的休闲会所设计方案,将全球休闲会所(策划)设计公司、著名设计师和娱乐 投资商的最新休闲会所项目汇编成书。不同地域和文化的设计师在休闲会所上的 最新探索成果将呈现于此,为读者呈现一场最高品质的视觉盛宴。此书的编辑方 式也区别于以往,按服务类型专业的区分细化的介绍几类会所,重点展示了每类 会所的设计风格和设计要求及配套服务。

# **ORIENTAL STYLISH** INTERIOR

| ISBN              | HARDCOVER |
|-------------------|-----------|
| 978-7-214-07669-4 | 352pages  |
| SIZE              | PRICE     |
| 245 mm*290 mm     | 318RMB    |
|                   |           |

# BANK INTERIOR

# YACHT INTERIOR

| ISBN              | HARDCOVER |
|-------------------|-----------|
| 978-7-5611-6826-4 | 368pages  |
| SIZE              | PRICE     |
| 0.22              | TRICE     |
| 240 mm*320 mm     | 348RMB    |
|                   |           |

## JEWELLERY SHOP

| ISBN              | HARDCOVER |
|-------------------|-----------|
| 978-7-5611-6715-1 | 368pages  |
| SIZE              | PRICE     |
| 245 mm*290 mm     | 348RMB    |
|                   |           |

# **CREATIVE & MODERN** OFFICE

| ISBN              | HARDCOVER |
|-------------------|-----------|
| 978-988-19707-2-5 | 352pages  |
|                   |           |
| SIZE              | PRICE     |
| 246 mm*290 mm     | 320RMB    |
|                   |           |

## TEAHOUSE

# BOUTIQUE

# STYLISH RESTAURANTS

| ISBN              | HARDCOVER |
|-------------------|-----------|
| 978-7-214-07277-1 | 368pages  |
| SIZE              | PRICE     |
| SIZE              | PRICE     |
| 242 mm*280 mm     | 328RMB    |
|                   |           |

# URBAN STYLE

| ISBN              | HARDCOVER |
|-------------------|-----------|
| 978-7-214-07567-3 | 352pages  |
| SIZE              | PRICE     |
| 246 mm*290 mm     | 318RMB    |
|                   |           |

# STYLISH HOME INTERIOR

| ISBN              | HARDCOVER |
|-------------------|-----------|
| 978-988-19707-1-8 | 303pages  |
| SIZE              | PRICE     |
| 246 mm*290 mm     | 298RMB    |
|                   |           |