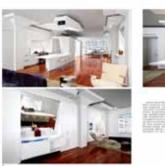

# STYLISH HOME INTERIOR

| ISBN              | HARDCOVER |
|-------------------|-----------|
| 978-988-19707-1-8 | 303pages  |
| SIZE              | PRICE     |
| 246 mm*290 mm     | 298RMB    |
|                   |           |

本书介绍了永康81样板房、长虹峰华样品屋、雅致新古典大宅、海逸豪园、 Mix&Match、愉景湾、巴黎皇宫样品屋、新美式殖民地风格、淡水新横滨、淡水吴 公馆、南京西路黄公馆、御品苑样品屋、龙江路刘公馆、景美蔡公馆、Clean— Cut、单身豪宅生活、世纪馆等室内装修案例。

| 澄璞空间设计       | 科宇设计实业    |
|--------------|-----------|
| 春雨时尚空间设计     | 林文学室内设计   |
| 德坚设计事务所      | 明楼联合设计    |
| 格伦设计         | 邱诚设计      |
| 光合空间设计股份有限公司 | 夏川设计      |
| 建构线设计        | 岩舍国际设计事务所 |
| 京磐设计         | 演拓空间室内设计  |
| 绝享设计工程有限公司   | 异国设计      |