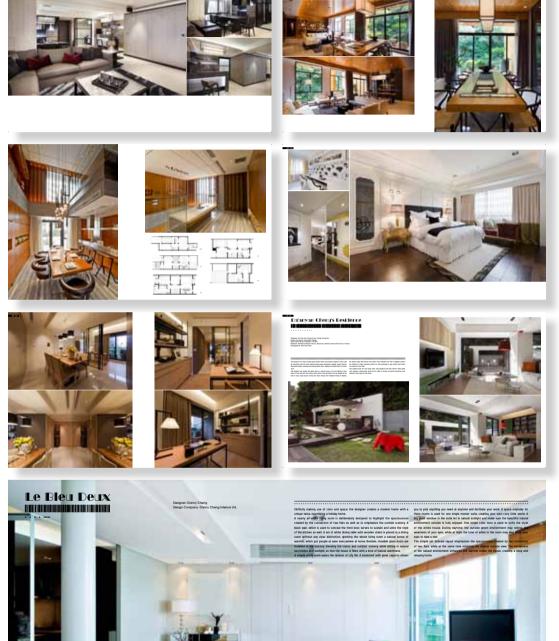

# URBAN STYLE

| ISBN              | HARDCOVER |
|-------------------|-----------|
| 978-7-214-07567-3 | 352pages  |
| SIZE              | PRICE     |
| 246 mm*290 mm     | 318RMB    |
|                   |           |

本书甄选了港台设计师们的最新样板房设计实例,每个设计项目都讲究形式 与空间的美感、极富创意,将最前沿最具革新性的家居设计理念送到您的手边, 领略设计给您带来的多位的感官体验。

| 原禾室内设计       | 金岱设计                           |
|--------------|--------------------------------|
| 程翊设计联盟       | 宽月空间创意                         |
| 牧桓设计+灯光设计研究室 | 界阳&大司室内设计                      |
| 思联建筑设计       | 岩舍国际设计事务所                      |
| 奥迪(国际)室内设计   | 松格室内设计有限公司                     |
| 光合空间设计       | G.I.L Art & Design Consultants |
| 禾筑国际设计有限公司   | Man Lam Interiors Design Ltd.  |
| 大荷室内装修设计     | Danny Cheng Interiors Ltd.     |