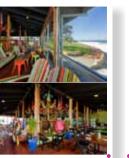

# STYLISH RESTAURANTS

| ISBN              | HARDCOVER |
|-------------------|-----------|
| 978-7-214-07277-1 | 368pages  |
| SIZE              | PRICE     |
| SIZE              | PRICE     |
| 242 mm*280 mm     | 328RMB    |
|                   |           |

本书精选了国外最优秀的设计师的近70个餐厅设计作品,全面展示了各个项目的室内设计手法和材料。设计师独特的设计手法为各个功能空间带来令人神往的空间享受。经典案例的集结出版定能为读者带来奢华的生活享受,也为同行间的相互交流提供良好的平台。