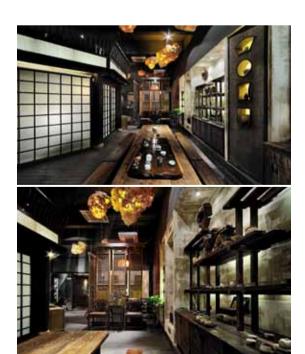

## TEAHOUSE

#### ISBN 978-7-5611-6555-3 SIZE 245 mm\*335 mm

HARDCOVER 368pages PRICE 388RMB

#### COOPERATION PARTNER

| 道和设计              | 美迪装饰"赵益平工作室"  |
|-------------------|---------------|
| 福州大木和石空间设计联合会馆    | 北京原 荷晓装饰设计事务所 |
| 国广一叶装饰设计机构        | 周易室内设计工作室     |
| 禅品设计工作室           | 明 设计顾问        |
| 深圳市汇能空间装饰设计       | 光合 国际空间设计顾问机构 |
| 北京屋里门外 (ℕ·X) 设计公司 | 上海大唐环境艺术      |
| 福州多维装饰工程设计        | 香港斯韦普设计成都公司   |
|                   |               |