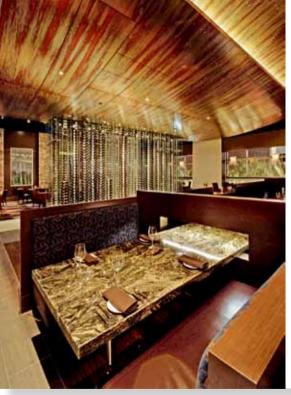

# STYLISH RESTAURANTS

| ISBN              | HARDCOVER |
|-------------------|-----------|
| 978-7-214-07277-1 | 368pages  |
| SIZE              | PRICE     |
| SIZE              | PRICE     |
| 242 mm*280 mm     | 328RMB    |
|                   |           |

本书精选了国外最优秀的设计师的近70个餐厅设计作品,全面展示了各个项目的室内设计手法和材料。设计师独特的设计手法为各个功能空间带来令人神往的空间享受。经典案例的集结出版定能为读者带来奢华的生活享受,也为同行间的相互交流提供良好的平台。