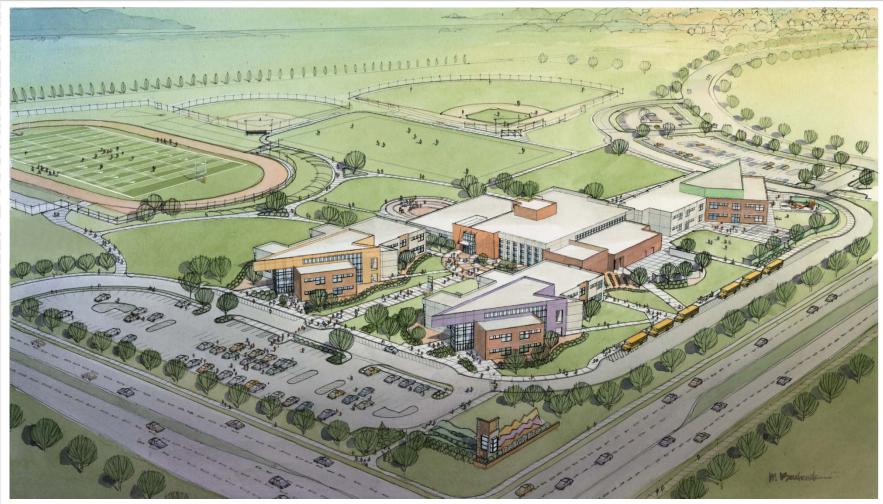

## Green Valley Ranch E-12 Campus, Denver, Colorado

The GVR E12 Campus provides not only unique opportunities to change teaching and learning through intentional design, but also new ways to celebrate and link Colorado's storied past, present emergence as an important western state and exciting potential as Colorado maps out its future as a leader in green industries.

Just as Denver's four architecturally stunning geographic high schools remind us of the hope (and *promise*) a past generation had regarding the importance of an education in the early 20<sup>th</sup> century, Green Valley Ranch E12 school has the same potential to help prepare our young people for the rigors of the global marketplace. Integrating key symbols, monuments and themes across the campus will help define the uniqueness of this campus and the potential it has to establish a 21<sup>st</sup> century marker just as Denver's geographic high schools did for past generations.