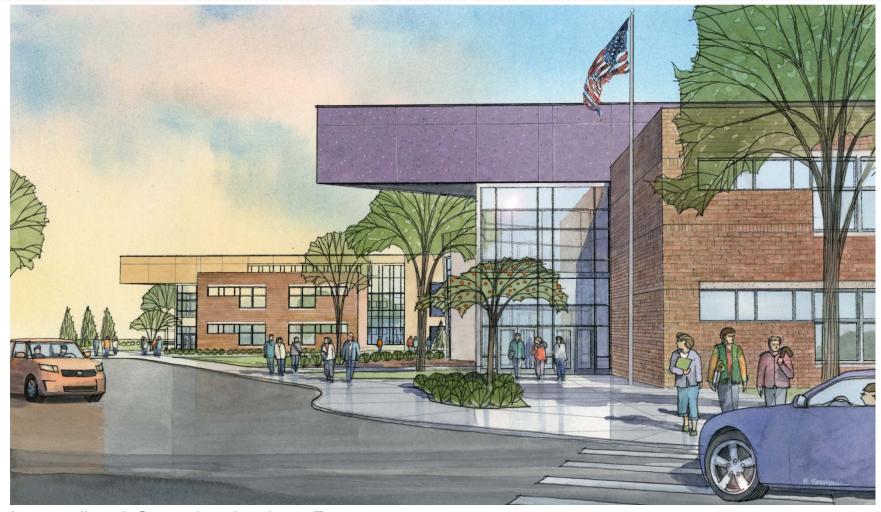

## Green Valley Ranch E-12 Campus, Denver, Colorado

Intermediate & Secondary Academy Entrances

## Project Info:

- Exterior Materials:
  - Site cast tilt-up concrete panels (integral color & thin set brick)
  - Thermo-mass tilt-up concrete panels at Union
  - Stucco surfacing at academy clerestory and mezzanine enclosure
- Aluminum storefront with high performance tinted glazing
- Spread footings/slab on grade
- Steel framed-post & beam