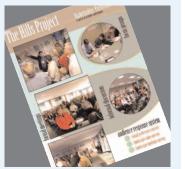

In partnership with the National Trust for Historic Preservation.

2008 LANDMARK AWARD Tanner Fountain by Peter Walker, FASLA, and SWA Group

2008 STUDENT COMMUNITY SERVICE HONOR AWARD The Hills Project by the University of Kentucky Team