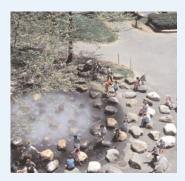

In partnership with the National Trust for Historic Preservation.

2008 LANDMARK AWARD Tanner Fountain by Peter Walker, FASLA, and SWA Group

2008 STUDENT COMMUNITY SERVICE HONOR AWARD The Hills Project by the University of Kentucky Team